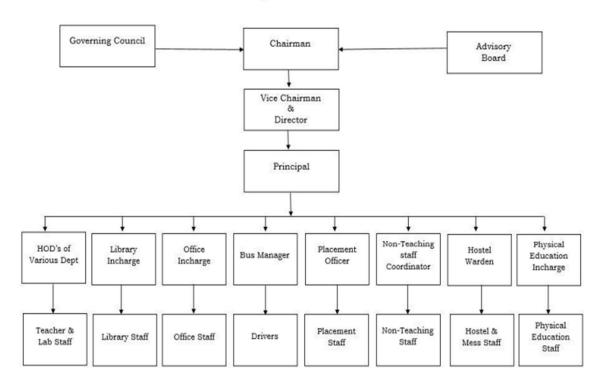

#### **Organizational Chart**

#### **Organization Chart**

The administration team consists of the Chairman, Vice Chairman, Director and the Principal. The heads of departments and incharges are interacted with authority to make decisions with respect to most of their department matters